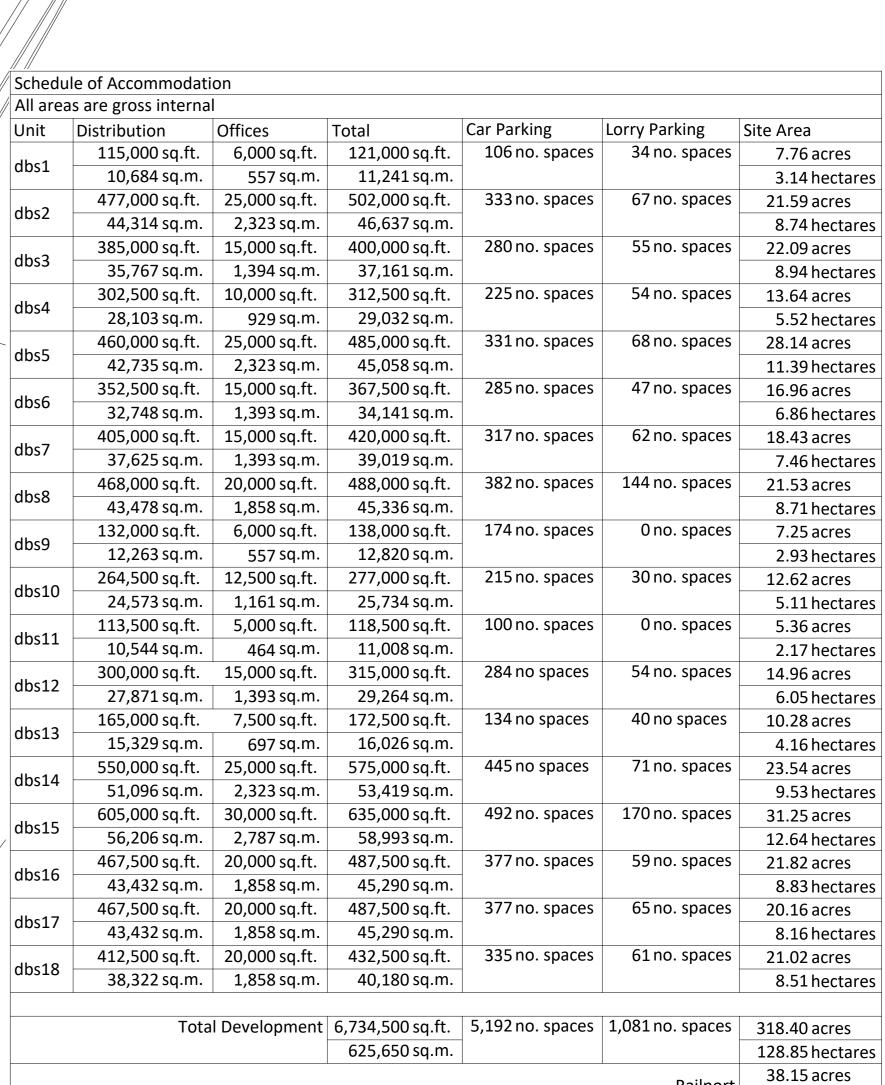

aja architects Ilp 1170 Elliott Court

T: 024 7625 3200 F: 024 7625 3210

Lorry Park

15.44 hectares

aja architects IIP 1: 024 7625 3200
1170 Elliott Court F: 024 7625 3210
Herald Avenue
Coventry Business Park
COVENTRY CV5 6UB E: aja@aja-architects.com
W: www.aja-architects.com
aja architects IIp is a limited liability partnership registered in England No. OC326721

ent

A TRITAX SYMMETRY
A TRITAX BIG BOX COMPANY

oject

HINCKLEY NATIONAL RAIL FREIGHT INTERCHANGE

ES Figure 4.3 -

Alternative master plan layout late 2018

scale 1:2500 drawn up

ked mjl date 26/6/18

Regulation no.5(2)(o)

Plan No: 6.3.4.3